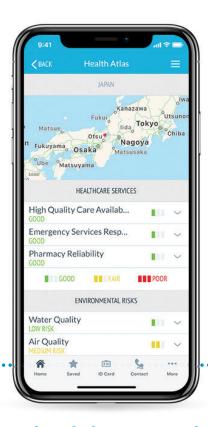

#### **News and Safety Information**

Receive push notifications and alerts detailing the latest security and health issues based on your location. You can also view country or city profiles on crime, terrorism and natural disasters.